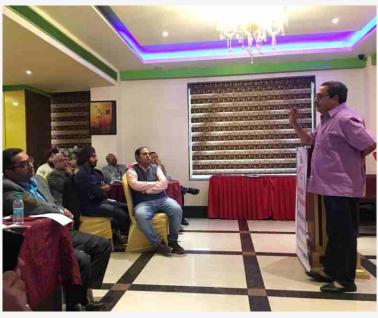

Mr. Sanjay Khatri also conducted a Knowledge Sharing Session in Ludhiana on 29th November,2018 and Chandigarh on 30th November,2018 and many IFAs participated in the same.

On 30th Nov, 2018 Event held in Chandigarh, conducted by Mr. Sanjay Khatri, Director of FIFA, which was attended by 75 IFAs from these cities/ towns namely - Chandigarh, Mohali, Panchkula, Zirakpur, Mandi Gobindgarh, Patiala, Yamuna Nagar, Kaithal, Ambala, Anandpur Sahib, Fatehgarh Sahib, Rajpura)