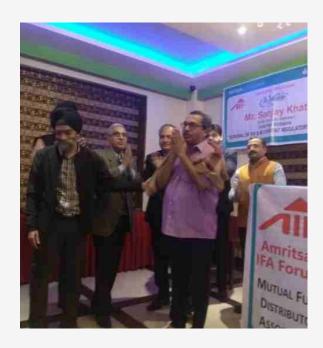

On 27th November, 2018 Sanjay Khatri, Director, FIFA, had an electrifying Session in Amritsar, which was attended by about 50 IFAs.

On 28th November, 2018 Mr. Sanjay Khatri, Director, FIFA had a session in Jallandar and many IFAs attended the same.