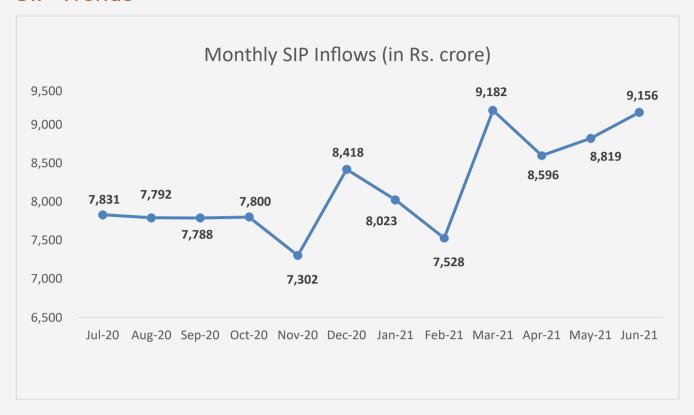

| 2,424                                        | 14,59,576              |
| Hybrid Schemes            | 3,71,105               | 12,361                     | 4,128                                        | 3,87,594               |
| Solution Oriented Schemes | 25,866                 | 96                         | 570                                          | 26,532                 |
| ETF/ FOF/ Others          | 3,55,337               | 5,850                      | 4,168                                        | 3,65,355               |
| Total                     | 33,05,659              | 15,319                     | 45,899                                       | 33,66,877              |

Source - Association of Mutual Funds in India (AMFI)

## What's New?



#### SIP Trends



#### AUM Composition as at 30th June 2021



#MutualFunds #Equity AUM now stands at ₹16.65 lakh crore...

This is 7.6% of the total market capitalisation of the Indian Stock Market...

Over a period of time domestic funds have grown in stature and will continue growing due to preferences shift towards financial savings

## What's New?







## **FIFA Welcomes New Members**



| Member Category | Member No. | Туре    | Organisation                    | Member Name                            | Location               |
|-----------------|------------|---------|---------------------------------|----------------------------------------|------------------------|
| General         | 02337      | N. Indv | Value Wealth                    | Rajesh Karhade<br>Nitin Patil          | Thane<br>Thane