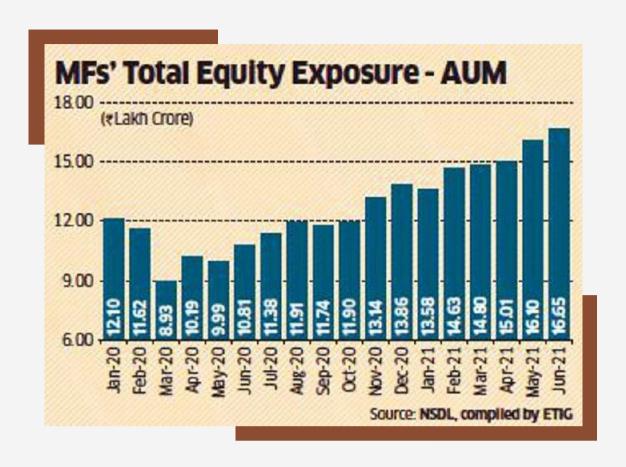

#### AUM Composition as at 30th June 2021

#MutualFunds #Equity AUM now stands at ₹16.65 lakh crore...

This is 7.6% of the total market capitalisation of the Indian Stock Market...

Over a period of time domestic funds have grown in stature and will continue growing due to preferences shift towards financial savings