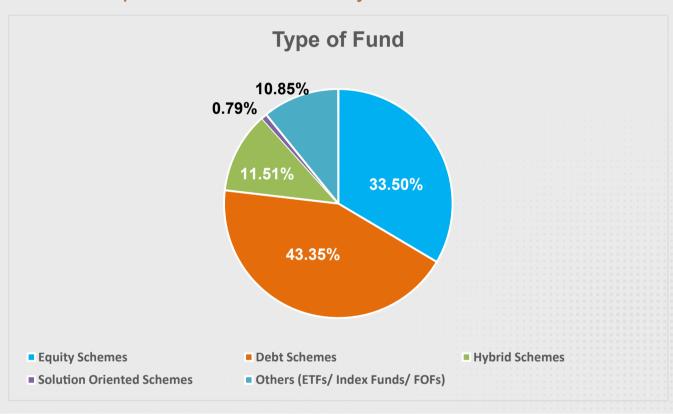

#### AUM Composition as at 30th June 2021

#MutualFunds #Equity AUM now stands at ₹16.65 lakh crore...

This is 7.6% of the total market capitalisation of the Indian Stock Market...

Over a period of time domestic funds have grown in stature and will continue growing due to preferences shift towards financial savings