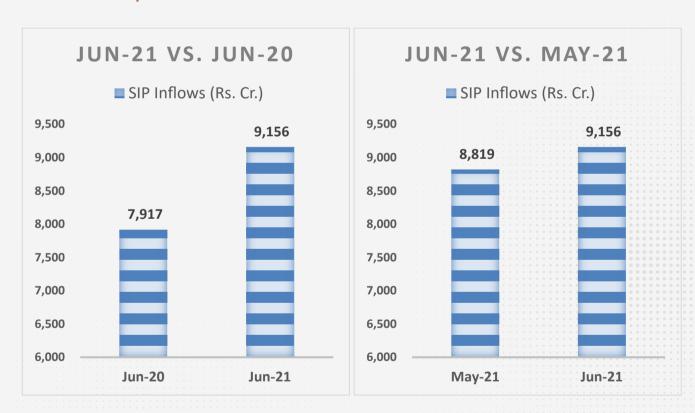

| 14,59,576              |
| Hybrid Schemes            | 3,71,105               | 12,361                     | 4,128                                        | 3,87,594               |
| Solution Oriented Schemes | 25,866                 | 96                         | 570                                          | 26,532                 |
| ETF/ FOF/ Others          | 3,55,337               | 5,850                      | 4,168                                        | 3,65,355               |
| Total                     | 33,05,659              | 15,319                     | 45,899                                       | 33,66,877              |

Source - Association of Mutual Funds in India (AMFI)

## What's New?



#### SIP Trends



#### AUM Composition as at 30th June 2021



#MutualFunds #Equity AUM now stands at ₹16.65 lakh crore...

This is 7.6% of the total market capitalisation of the Indian Stock Market...

Over a period of time domestic funds have grown in stature and will continue growing due to preferences shift towards financial savings

## What's New?







## **FIFA Welcomes New Members**



| Member Category | Member No. | Туре    | Organisation                    | Member Name                            | Location               |
|-----------------|------------|---------|---------------------------------|----------------------------------------|------------------------|
| General         | 02337      | N. Indv | Value Wealth                    | Rajesh Karhade<br>Nitin Patil          | Thane<br>Thane         |
| General         | 02338      | N