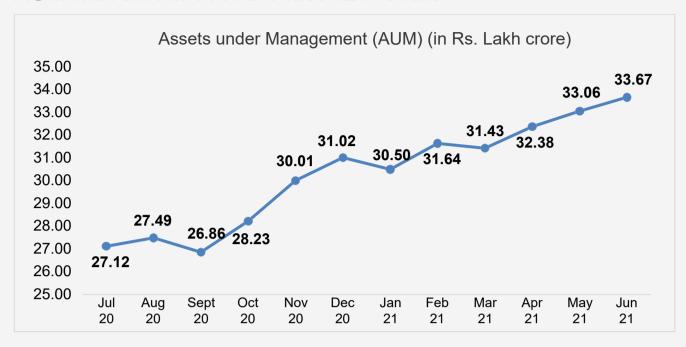

# FOUNDATION

OF INDEPENDENT FINANCIAL ADVISORS

## What's New?



#### AUM Movement over the last 12 months



#### AUM Composition as at 31st May 2021



#### How has the AUM changed over the last month?

(All figures in Rs. Crore)

| Particulars               | AUM as at<br>31-May-21 | Net Inflows/<br>(Outflows) | Increase/ (Decrease) due to market movements | AUM as at<br>30-Jun-21 |
|---------------------------|------------------------|----------------------------|----------------------------------------------|------------------------|
| Equity Schemes            | 10,88,602              | 4,609                      | 34,609                                       | 11,27,820              |
| Debt Schemes              | 14,64,749              | (7,597)                    | 2,424                                        | 14,59,576              |
| Hybrid Schemes            | 3,71,105